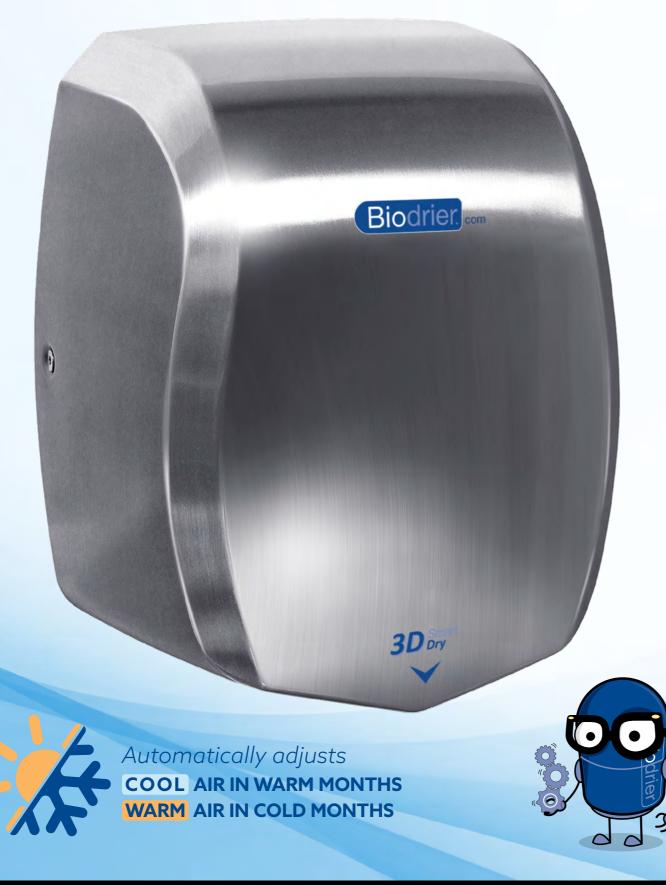

# **Biodrier 3D Smart Dry**

**INTELLIGENTLY ADJUSTS** THE HEAT OUTPUT BASED UPON EXTERNAL AIR TEMPERATURE

#### The Biodrier <sup>3</sup>D Smart Dry

Now even more intelligent, the 3D Smart Dry is a fantastic addition to our range. Featuring very high specifications, unbeatable energy efficiency and superb durability. This is the first hand dryer to automatically adjust to the surrounding ambient air temperature, so you get comfortable, warm air in the winter and energy savings in the summer.

#### Intelligent Heating

Save money and energy while not compromising on comfort. The 3D Smart Dry automatically adjusts the heater depending on the ambient temperature of the air surrounding the dryer. This means that in cold temperatures you have a comfortable hand drying experience and in the warmer weather you can reduce your energy consumption and save money.