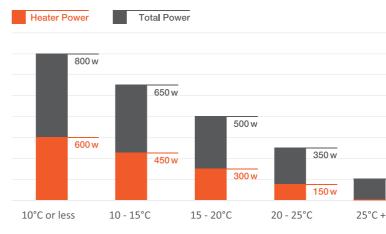

#### Intelligent Heating

Save money and energy while not compromising on comfort. The 3D Smart Dry automatically adjusts the heater depending on the ambient temperature of the air surrounding the dryer. This means that in cold temperatures you have a comfortable hand drying experience and in the warmer weather you can reduce your energy consumption and save money.

# **Biodrier 3D Smart Dry Technical Specifications**

| Item Category            | Performance                                            |
|--------------------------|--------------------------------------------------------|
| Operating voltage        | 220-240Vac, 50 Hz                                      |
| Air speed                | 75 m/s, 85 m³/h                                        |
| Air output temp          | Intelligent based on room temp (see table)             |
| Motor type               | 18,000 rpm, 200 Watts,<br>BLDC brushless DC Motor      |
| Heater element           | 0-600 Watts (Intelligent)                              |
| Motor thermal protection | Auto resetting thermostat turns unit off, 240v at 95°C |
| Drying time              | Under 10 seconds                                       |
| Circuit operation        | Infrared automatic, self<br>adjusting                  |
| Timing protection        | 60 seconds auto shut off                               |
| Drip proof               | IPX2                                                   |
| Isolation                | Class I                                                |
| Filter                   | Antibacterial H13 HEPA filter                          |
| Net weight               | 3.3 kg                                                 |
| Unit size                | W 228 x H 278 x D 154 mm                               |
| Finish                   | Satin finish stainless steel                           |
| Decibel rating           | 65 dba @ 1 mtr                                         |
| Approvals                | CE, WEEE, GreenSpec®                                   |