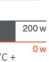

#### Intelligent Heating

Save money and energy while not compromising on comfort. The 3D Smart Dry automatically adjusts the heater depending on the ambient temperature of the air surrounding the dryer. This means that in cold temperatures you have a comfortable hand drying experience and in the warmer weather you can reduce your energy consumption and save money.

# **Biodrier 3D Smart Dry Technical Specifications**

| Item Category            | Performance                                            |
|--------------------------|--------------------------------------------------------|
| Operating voltage        | 220-240Vac, 50 Hz                                      |
| Air speed                | 75 m/s, 85 m³/h                                        |
| Air output temp          | Intelligent based on room temp (see table)             |
| Motor type               | 18,000 rpm, 200 Watts,<br>BLDC brushless DC Motor      |
| Heater element           | 0-600 Watts (Intelligent)                              |
| Motor thermal protection | Auto resetting thermostat turns unit off, 240v at 95°C |
| Drying time              | Under 10 seconds                                       |
| Circuit operation        | Infrared automatic, self<br>adjusting                  |
| Timing protection        | 60 seconds auto shut off                               |
| Drip proof               | IPX2                                                   |
| Isolation                | Class I                                                |
| Filter                   | Antibacterial H13 HEPA filter                          |
| Net weight               | 3.3 kg                                                 |
| Unit size                | W 228 x H 278 x D 154 mm                               |
| Finish                   | Satin finish stainless steel                           |
| Decibel rating           | 65 dba @ 1 mtr                                         |
| Approvals                | CE, WEEE, GreenSpec®                                   |